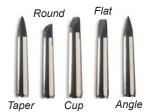

# **CLAY SHAPERS**

Model and carve with amazing precision using these unique silicone-tipped tools. Five shapes, each in four sizes. Excellent control with clay, plaster, or paint. Easy to use and easy to clean up: if clay or paint dries on the tips, it just washes off.

|       | #0      | #2      | #6      | #10     |
|-------|---------|---------|---------|---------|
|       | \$11.20 | \$13.80 | \$19.05 | \$26.45 |
| Taper | 14100.  | 14102   | 14106   | 14110   |
| Round | 14200.  | 14202   | 14206   | 14210   |
| Cup   | 14300.  | 14302   | 14306   | 14310   |
| Flat  | 14400.  | 14402   | 14406   | 14410   |
| Angle | 14500.  | 14502   | 14506   | 14510   |
|       |         |         |         |         |