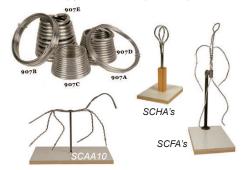

# **ARMATURE WIRE**

A non-corrosive lightweight aluminum wire that is fully pliable, non-staining and economical.

| SC907A | <sup>1</sup> /16" x 32ft (up to 15"h)  | \$8.00  |
|--------|----------------------------------------|---------|
| SC907B | ½8" x 20ft (up to 15"h)                | \$10.30 |
| SC907C | 3/ <sub>16</sub> " x 10ft (up to 24"h) | \$13.50 |
| SC907D | ½4" x 10 ft (up to 36"h)               | \$27.00 |
| SC907E | 3/8" x 10ft (over 36"h)                | \$40.00 |

# **ARMATURES WITH BASES**

Strong, fully adjustable flakeboard bases, formicacovered, with non-staining, pliable almaloy wire. Position adjustable steel back irons for standing, kneeling or sitting sculptures.

#### **Human Figures**

| SCFA312" | armature | .\$42.00 |
|----------|----------|----------|
| SCFA415" | armature | .\$50.00 |
| SCFA518" | armature | .\$70.00 |

#### **Head & Bust**

| SCHA213" | (1/2 lifesize)              | .\$34.00 |
|----------|-----------------------------|----------|
| SCHA315" | ( <sup>5</sup> /8 lifesize) | \$52.00  |
| SCHA420" | (lifesize)                  | .\$65.00 |