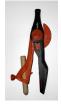

# **SUE TOOL COMPASS**

GR Pottery Forms' compass turned into a measuring device that scores a line to develop a consistent lip outside of the body of the form. This works well with their WA system and the hump molds shown on page 70.

| GRST   | <br>(colors v | arv)  | \$8.00    |
|--------|---------------|-------|-----------|
| GI (OI | <br>(COIDIS V | aly). | <br>ΨΟ.ΟΟ |